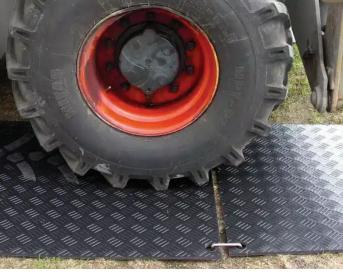

## **PRODUCT FEATURES**

- 8" x 4" (2400mm x 1200mm)
- Essential for the construction, civil engineering, or groundwork industries
- Lightweight but heavy-duty in nature
- Quick and easy installation by two people
- For appropriate protection over ground that is soft or sensitive
- Manufactured from 100% recycled Low-Density Polyethylene (LDPE)
- Weight tested to a maximum load of 10 tonnes on soft ground and 15 tonnes on hard standing areas or firmer ground
- Top surface has a highly engineered 'non-slip' surface
- Smooth bottom surface that substantially improves the grip and reduces slippage, even in the most challenging weather