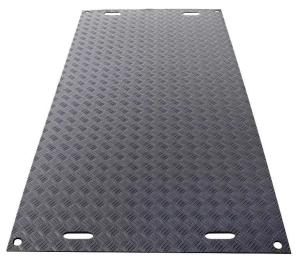

## **Ground Protection - Medium Duty Mat**

8" x 4" (2400mm x 1200mm)

Product Code: BF00330

Pack Quantity: 1

Designed as a short and long term access solution, offering light/medium Ground Protection for construction, events and other outdoor sites.

## **PRODUCT FEATURES**

- 8" x 4" (2400mm x 1200mm)
- Essential for the construction, civil engineering, or groundwork industries
- Lightweight but heavy-duty in nature
- Quick and easy installation by two people
- For appropriate protection over ground that is soft or sensitive
- Manufactured from 100% recycled Low-Density Polyethylene (LDPE)
- Weight tested to a maximum load of 10 tonnes on soft ground and 15 tonnes on hard standing areas or firmer ground
- Top surface has a highly engineered 'non-slip' surface
- Smooth bottom surface that substantially improves the grip and reduces slippage, even in the most challenging weather