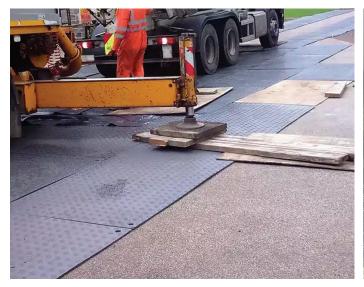

Ideal for providing an access route or roadway to a site, which is suitable for medium plant and machinery, as well as work personnel and the public.