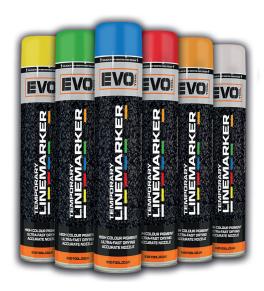

## **EVO Temporary Linemarking Paint**

Product Code: LM00080

Pack Quantity: 12

EVO Tool Temporary Linemarking Paints are high-quality, designed for use with both trolley and manual applications.

They are versatile and suitable for a variety of surfaces, including asphalt, concrete, gravel, and grass.

#### **PRODUCT FEATURES**

- 750ml
- A blend of high-quality pigments, resins, and fast-drying solvents
- Can be applied either by hand or as a spot marker, or alternatively used in conjunction with a line marking applicator
- Propane, butane, lead, and Cadmium free

#### **COLOURS**

| RED    | LM00080 |
|--------|---------|
| WHITE  | LM00090 |
| YELLOW | LM00100 |
| BLUE   | LM00110 |
| GREEN  | LM00120 |
| ORANGE | LM00191 |

| RED    | LM0008 |
|--------|--------|
| WHITE  | LM0009 |
| YELLOW | LM0010 |
| BLUE   | LM001  |
| GREEN  | LM0012 |
| ORANGE | LM0019 |
|        |        |